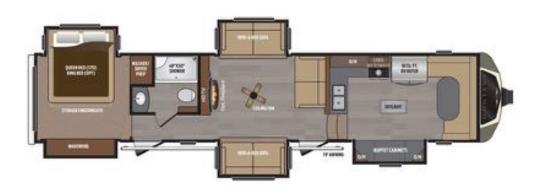

## Fifth wheel:

- Spacious interior with ample room for relaxation and entertainment
- Well-appointed kitchen with modern appliances and plenty of storage
- Cozy bedroom for peaceful nights' rest
- Elegant bathroom with all the comforts of home